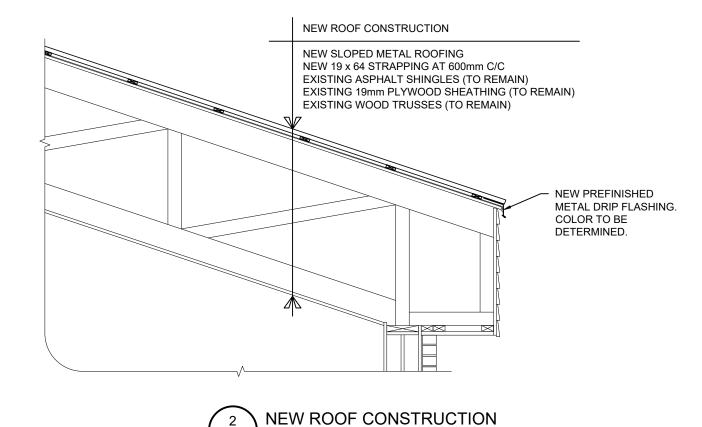

## ISSUED FOR TENDER

Sept. 24, 2020 by HM

BB = Sheet # ( Where Detail Required ) BB CC CC = Sheet # ( Where Detailed )

Project Title:

Beach Grove Home

Partial Roof Replacement

Scale: Design By: 1:25 Drawn By: Date: MCO

НМ Sept 24, 2020

Drawing Title :

Details

Project No.: Drawing No.: 2600 - 20039

http://www.gov.pe.ca/

A = Detail #