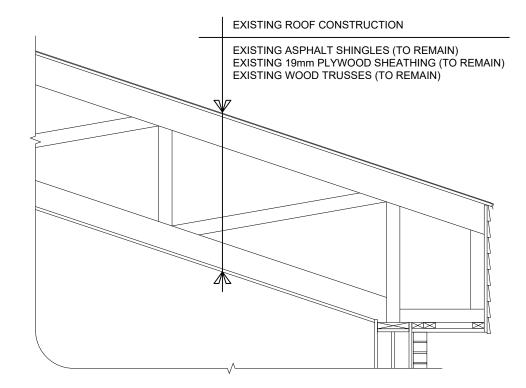

## ISSUED FOR TENDER

Sept. 24, 2020 by HM

BB = Sheet # ( Where Detail Required ) BB CC CC = Sheet # ( Where Detailed )

Project Title:

Beach Grove Home

Partial Roof Replacement

Scale: Design By: 1:25 Drawn By: Date: MCO

НМ Sept 24, 2020

Drawing Title :

Details

Project No.: Drawing No.: 2600 - 20039

http://www.gov.pe.ca/

A = Detail #